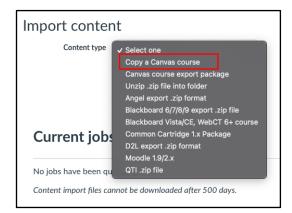

5. Click on: Copy a Canvas course

This course content is offered under a CC <u>Attribution Non-Commercial ShareAlike licence</u> and where applicable sourced from Instructure <a href="https://community.canvaslms.com/">https://community.canvaslms.com/</a>. Content in this document can be considered under this license unless otherwise noted.