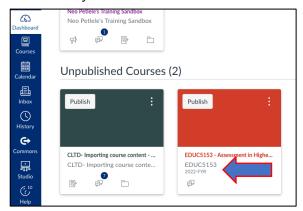

### **LEARNING AND TEACHING**STAFF SUPPORT

- 1. Go to your Dashboard > Scroll down> Unpublished Courses
- 2. >Locate your 2022 course shell

3. > Click on Import Existing Conent

4. Click on > Content type: Select one