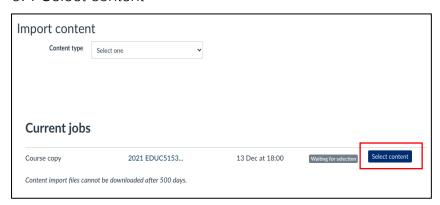

### 9. >Select content

10. >Click on the arrow >check boxes of content to copy>Click on Select content

11. >Wait for process to complete

This course content is offered under a CC <u>Attribution Non-Commercial ShareAlike licence</u> and where applicable sourced from Instructure <a href="https://community.canvaslms.com/">https://community.canvaslms.com/</a>. Content in this document can be considered under this license unless otherwise noted.