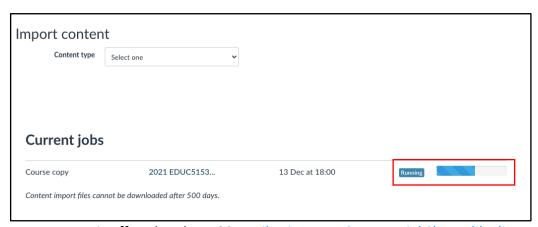

### 9. >Select content

10. >Click on the arrow >check boxes of content to copy>Click on Select content

11. >Wait for process to complete

This course content is offered under a CC <u>Attribution Non-Commercial ShareAlike licence</u> and where applicable sourced from Instructure <a href="https://community.canvaslms.com/">https://community.canvaslms.com/</a>. Content in this document can be considered under this license unless otherwise noted.