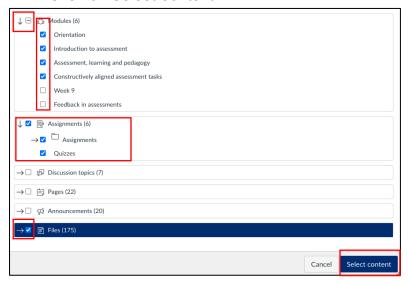

### 9. >Select content

10. >Click on the arrow >check boxes of content to copy>Click on Select content

11. >Wait for process to complete

This course content is offered under a CC <u>Attribution Non-Commercial ShareAlike licence</u> and where applicable sourced from Instructure <a href="https://community.canvaslms.com/">https://community.canvaslms.com/</a>. Content in this document can be considered under this license unless otherwise noted.