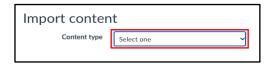

### **LEARNING AND TEACHING**STAFF SUPPORT

- 1. Go to your Dashboard > Scroll down> Unpublished Courses
- 2. >Locate your 2022 course shell

3. > Click on Import Existing Conent

4. Click on > Content type: Select one