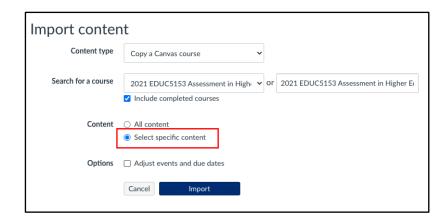

### 8. > Select specific content

This course content is offered under a CC <u>Attribution Non-Commercial ShareAlike licence</u> and where applicable sourced from Instructure <a href="https://community.canvaslms.com/">https://community.canvaslms.com/</a>. Content in this document can be considered under this license unless otherwise noted.