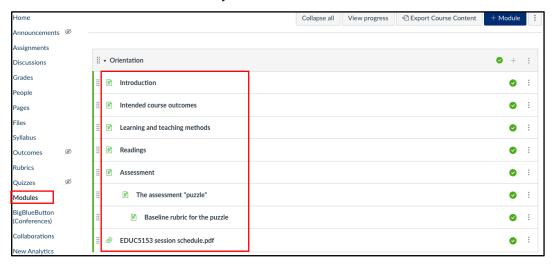

and where applicable sourced from Instructure <a href="https://community.canvaslms.com/">https://community.canvaslms.com/</a>. Content in this document can be considered under this license unless otherwise noted.



# LEARNING AND TEACHING STAFF SUPPORT

### 9. >Select content



10. >Click on the arrow >check boxes of content to copy>Click on Select content



11. >Wait for process to complete



This course content is offered under a CC <u>Attribution Non-Commercial ShareAlike licence</u> and where applicable sourced from Instructure <a href="https://community.canvaslms.com/">https://community.canvaslms.com/</a>. Content in this document can be considered under this license unless otherwise noted.





# LEARNING AND TEACHING STAFF SUPPORT

### 12. >Click on modules >Edit your content