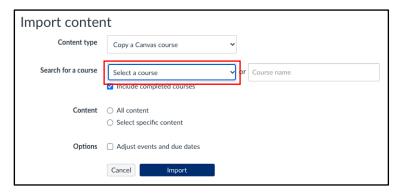

### 6. >Select a course

7. Select the course from which you want to copy content from