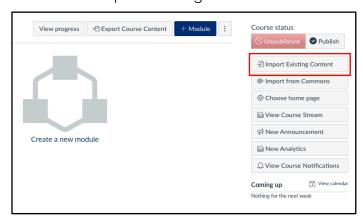

### **LEARNING AND TEACHING**STAFF SUPPORT

- 1. Go to your Dashboard > Scroll down> Unpublished Courses
- 2. >Locate your 2022 course shell

3. > Click on Import Existing Conent

4. Click on > Content type: Select one